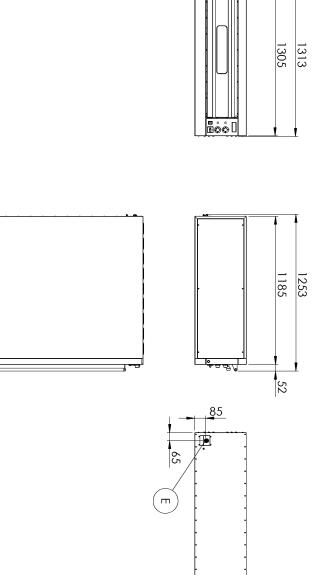

1305

1185

412

148.00

12.000

400 V / 3N - 50 Hz

Product features

| Pizza oven 1 chamber 9x d=33 cm |          |                                                                                                                                                                                                                                                                                                                                                                                                                                              |                      |  |
|---------------------------------|----------|----------------------------------------------------------------------------------------------------------------------------------------------------------------------------------------------------------------------------------------------------------------------------------------------------------------------------------------------------------------------------------------------------------------------------------------------|----------------------|--|
| Model                           | SAP Code | 00007281                                                                                                                                                                                                                                                                                                                                                                                                                                     |                      |  |
|                                 |          | <ul> <li>Pizza capacity [cm]: 9x 33 cm</li> <li>Stoneplates: Bottom and top</li> <li>Material: Stainless steel</li> <li>Control type: Mechanical</li> <li>Steam protection: Yes</li> <li>Independent heating zones: Sepachamber, separate control for the heating element</li> <li>Type of construction: single stores</li> <li>Chimney for moisture extraction:</li> <li>Adjustable chimney: Yes</li> <li>Interior lighting: Yes</li> </ul> | upper and lower<br>y |  |
| SAP Code                        | 00007281 | Minimum device tem-<br>perature [°C]                                                                                                                                                                                                                                                                                                                                                                                                         | 50                   |  |

Maximum device tem-

Width of internal part [mm]

Depth of internal part [mm]

Height of internal part [mm]

Pizza capacity [cm]

perature [°C]

450

1050

1050

150

9x 33 cm

Net Width [mm]

Net Depth [mm]

Net Height [mm]

Net Weight [kg]

Loading

Power electric [kW]

ᆈ

Technical drawing

412

**Product benefits** 

Technical parameters

| Pizza oven 1 chamber 9x d=33 cm                             |                                                     |
|-------------------------------------------------------------|-----------------------------------------------------|
| Model SAP C                                                 | ode 00007281                                        |
|                                                             |                                                     |
| <b>1. SAP Code:</b>                                         | <b>15. Control type:</b>                            |
| 00007281                                                    | Mechanical                                          |
| <b>2. Net Width [mm]:</b>                                   | <b>16. Width of internal part [mm]:</b>             |
| 1305                                                        | 1050                                                |
| <b>3. Net Depth [mm]:</b>                                   | <b>17. Depth of internal part [mm]:</b>             |
| 1185                                                        | 1050                                                |
| <b>4. Net Height [mm]:</b><br>412                           | <b>18. Height of internal part [mm]:</b>            |
| <b>5. Net Weight [kg]:</b>                                  | <b>19. Minimum device temperature [°C]:</b>         |
| 148.00                                                      | 50                                                  |
| 6. Gross Width [mm]:                                        | <b>20. Maximum device temperature [°C]:</b>         |
| 1285                                                        | 450                                                 |
| <b>7. Gross depth [mm]:</b>                                 | <b>21. Stacking availability:</b>                   |
| 1405                                                        | Yes                                                 |
| 8. Gross Height [mm]:                                       | <b>22. Pizza capacity [cm]:</b>                     |
| 512                                                         | 9x 33 cm                                            |
| <b>9. Gross Weight [kg]:</b>                                | <b>23. Thermometer:</b>                             |
| 150.00                                                      | Analog                                              |
| <b>10. Exterior color of the device:</b><br>Stainless steel | <b>24. Indicators:</b> running and heating the oven |
| <b>11. Material:</b>                                        | <b>25. Number of internal parts:</b>                |
| Stainless steel                                             | 9                                                   |
| <b>12. Device type:</b>                                     | <b>26. On/Off button:</b>                           |
| Electric unit                                               | Yes                                                 |
| <b>13. Power electric [kW]:</b>                             | <b>27. Steam protection:</b>                        |
| 12.000                                                      | Yes                                                 |
| <b>14. Loading:</b>                                         | 28. Protection of controls:                         |
| 400 V / 3N - 50 Hz                                          | IPX4                                                |